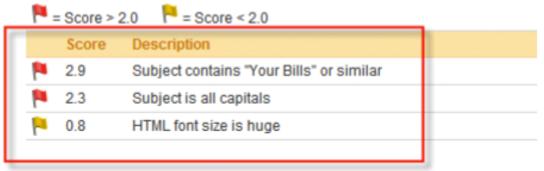

# Deliverability "GUARANTEED" Avoiding the Pitfalls of CAN SPAM

12:53

- SPAM phrases
- SpamAssassin
- Work with a reputable ESP
- Be weary of "lists"

### "Anti-Spam Check"

Your Score: 6.0 (Scores of 5 or higher are likely to be blocked)

Result: HIGH - Warning: It is very likely that your email will be blocked by spam filters. We strongly recommend editing your email based on the flagged

content listed below.

| Overall Score | Result and Color | Actions                                            |
|---------------|------------------|----------------------------------------------------|
| 0             | Little to none   | Suitable for mailing.                              |
| .1-1.9        | Low              | Allowable for most receiving systems.              |
| 2-4.9         | Moderate         | Email content may trigger content filters.         |
| 5+            | High             | Very likely content filters will block your email. |