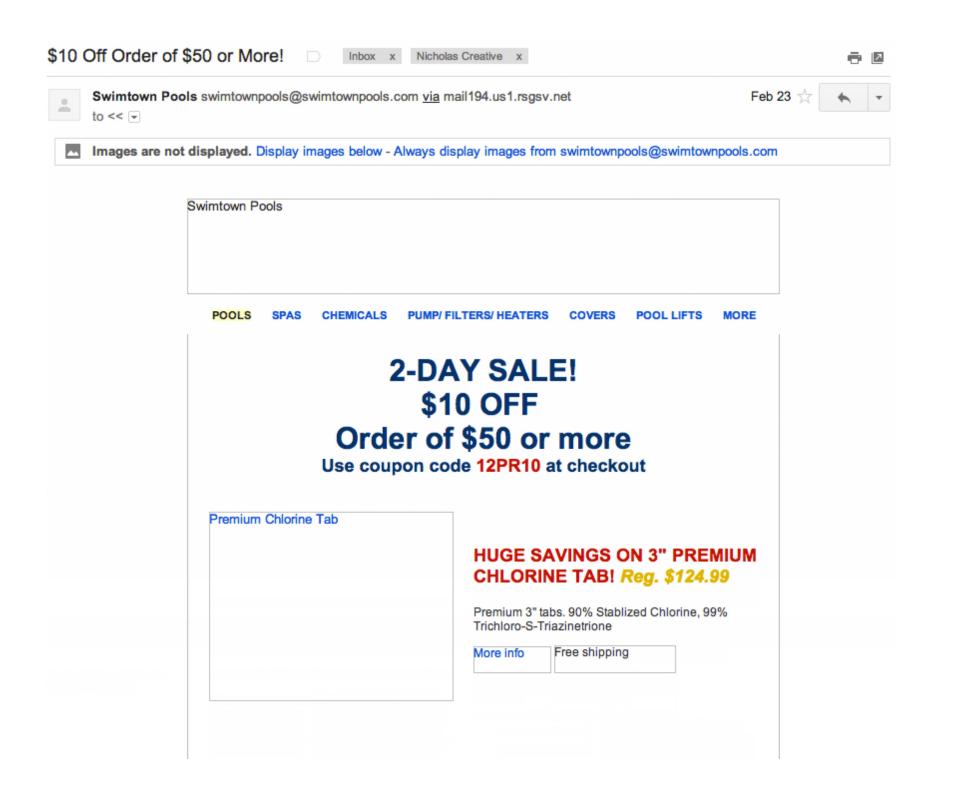

 How much is too much (or too little)?

Consistency is key

 Provide subscription options – frequency and interest selection

### Too many e-mails? You can **customize your settings** so that you only receive the deal e-mails you're interested in: