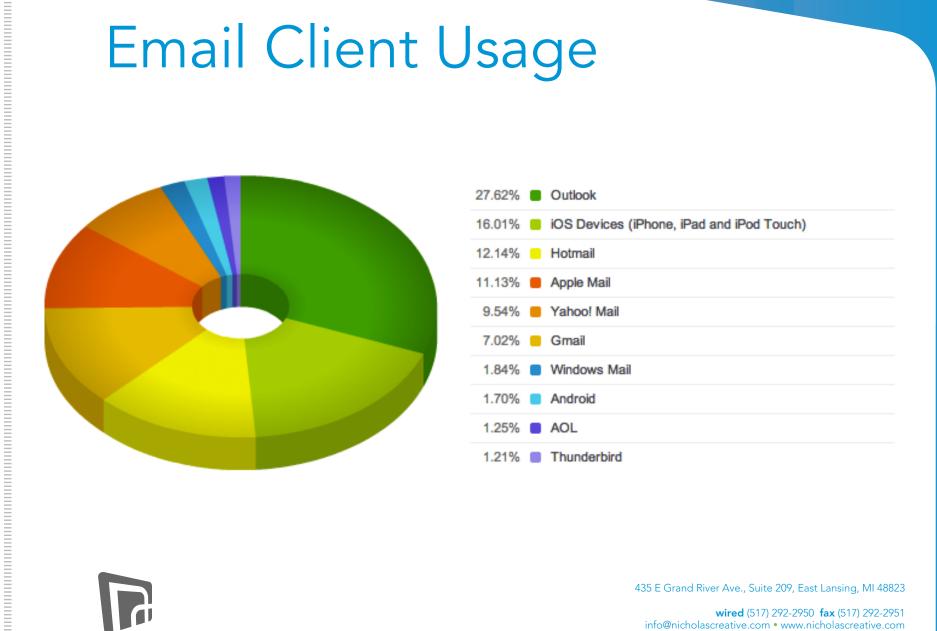

- Mobile is changing how we digest info
- ~20% emails read on iOS
- Mobile-friendly is increasingly important